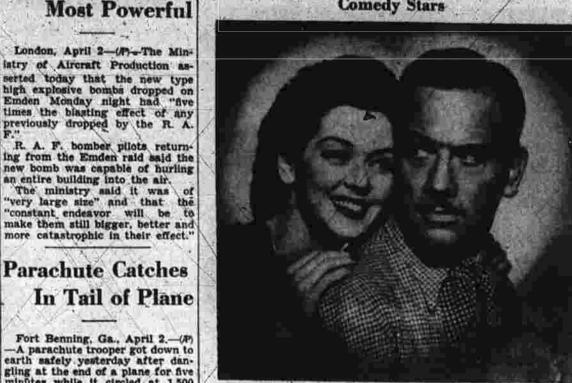

come of this sincerity."

The state's death rate per 100.000,000 vehicle miles was 7.2 compared to a national average of 12. Connecticut's death toll was reduced from 350 in 1939 to 335 in 1940, according to the department's statistics.

Monday evening, May 19th, has been set as the date for the annual

Deaths Last Night

Deaths Last Night

Danbury — Charles Frederick
Stevena, 50, publisher of The Danbury News-Times for the past eight years.

Oll City, Pa.—James D. Berry, 52, head of The James B. Berry Sons' Co., independent oil jobbing firm, and vice president of The Quaker State Oil Refining Corp.

New York—The Rev. Frank H. Divine, 78, founder of the Big Brother financial agency, which raised an estimated \$35,000,000 for the aid of Protestant churches of all denominations since 1921.



"This Thing Called Love" stars lovely Rosalind Russell and irrechute battalion figured that if he Alexander Hall directed.

crystals a link between the alive and the inanimate, the quick and the inanimate, the quick and the dead? Had science stumbled upon the drams with which began, cons ago on some primeval ocean beach, the epochal evolution of what we call life?

Those were the speculative Hunts life's origin in test tube questions that arose, while Dr. Stanley continued his exploration ity to cause disease while the same of these did, but cracked his collar bone. The sudden yank also ripped a hole in the second chute and let findlay down so fast that he dislocated a hip when he landed in a plowed field.

Brooke-Popham, air marshal and did, but cracked his collar bone. The state bounty