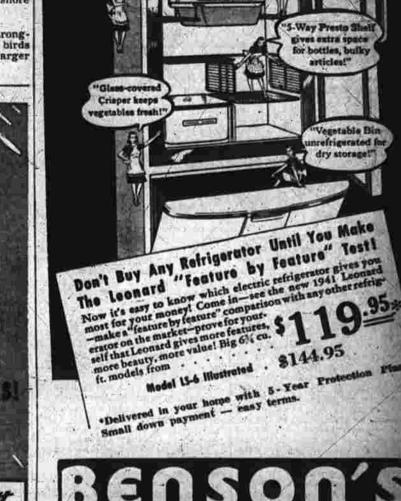

e meals of soup, macaroni, meat, bread, wine, salad and

cans serve meals of soup, macaroni, meat, bread, wine, salad and dessert.

In contrast, Argeles camp's menu for a day is wine, bread, two ladies of turnips or carrots and a thumb-size piece of meat on a budget of 11½ francs a day.

Save On Administration

The Mexicans said they made their saving on administrative coats, using a trusty system like that in effect in some American beaten in aldermen contests, was

that in effect in some American beaten in aldermen contests, prisons and penal farms. Unlike in contrast with the voting

# Inonu Message

# 'American--Very Early'

High School Hall THURSDAY and FRIDAY April 3rd and 4th

THE EDUCATIONAL CLUB



Told in Court government as the ultimate of sective.
Will Have Recourse to Appeal



Advertise in The Herald—It Pays

You can choose Military Twills, Coverts, Gabar-dines and Soft Wools.

Sport Trousers

**BOYS**'

SUITS

MEN'S INDIVIDUAL

SPORT

COATS



Manchester's Leading Men's Store — The Store of Quality



2 for \$1.0

KENSINGTON

\$3,50 and \$3.95 HOLEPROOF

HOSIERY

SPORT BLOUSES Various Colors!

\$2.50 up

Belts and Suspenders

Leather Belts

Men's Lightweight **Sweaters** 

Boys' Lightweight



White and Fancy Shirts 2.00 - 2.25 - 2.50

Truval White and Fancy Shirts

Other White and

Sweaters \$1.25 up



Fancy Shirts

50c up \$2.50 up



YOU TASTE ITS QUALITY

## ccident Problem Put **Up to Insurance Firms**

auggested that, instead of Ocala national forest, Florida,

HALE'S SELF SERVE

### AND HEALTH MARKET THURSDAY SPECIALS

200 Green Stamps Given With Cash