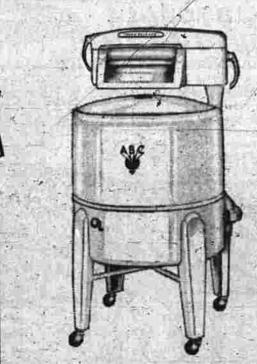

\$20 ALLOWANCE

For Your Old Washer!!

Trade In Allowance \$20.00

FOR THE OUTFIT

\$79.95

REGULAR PRICE

YOU PAY

Big capacity tub, 19½ gallons, French type agitator, one piece chassis, gleaming white finish, dozens of other matchless

Compare this washer with \$79.95 or more, feature for feature-You will have features to spare!

FURTITURE AND RADIO

RICHARD STONE Master Optician Consult Your Eve Physician

Your Type of Glass

Richard Stone